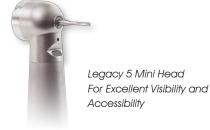

### LECACY 5 Highspeeds have the Features and Performance you Need

- Dentistry's only 5 year turbine warranty!
- Choice of Standard or Mini head sizes.
- •Exceptional cutting power (standard: 20 W, mini: 18 W)
- DynamicPrecision™ balancing for whisper quiet operation (Standard head 59.9 dBA)
- •SteelGrip™ push button chucking system for long lasting bur retention and cutting precision.
- Solid rod cellular optics for bright, long lasting illumination (optional).
- KaVo\* MULTIflex\* compatible 360° swivel and quick disconnect.
- Stainless steel construction with non-slip PVD coated grip.
- •Long life precision ceramic bearings.