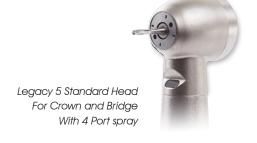

### LECACY 5 Highspeeds have the Features and Performance you Need

- Dentistry's only 5 year turbine warranty!
- Choice of Standard or Mini head sizes.
- •Exceptional cutting power (standard: 20 W, mini: 18 W)
- DynamicPrecision™ balancing for whisper quiet operation (Standard head 59.9 dBA)
- •SteelGrip™ push button chucking system for long lasting bur retention and cutting precision.
- Solid rod cellular optics for bright, long lasting illumination (optional).
- KaVo\* MULTIflex\* compatible 360° swivel and quick disconnect.
- Stainless steel construction with non-slip PVD coated grip.
- •Long life precision ceramic bearings.