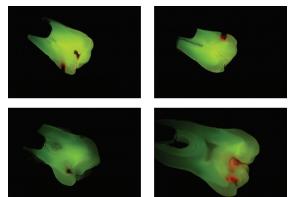

# INTRODUCING THE WORLD'S FIRST TURBINE INTEGRATED CARIES DETECTION

- 405 nm light emitted from turbine or contra angle causes caries to fluoresce red/orange and healthy tooth light green.
- Dentist removes only orange/red diseased tissue, minimizing removal of healthy tooth.
- F.A.C.E. (Fluorescence Aided Caries Excavation) is more accurate for detecting remaining decay than probing or caries indicator dye, minimizing risk of reinfection.
- Eliminating the need for caries indicator dyes or probing saves chair time.

#### LARES BOOTH:

U.S. Pavillion, Hall 4.2, Aisle H-069
Contact Christian Godoy: cgodoy@laresdental.com
Mobile: 1-530-717-3145 www.laresdental.com

Fluoresce HD Provides Constant Visual Differention Of Remaining Caries Vs. Healthy Tissue.