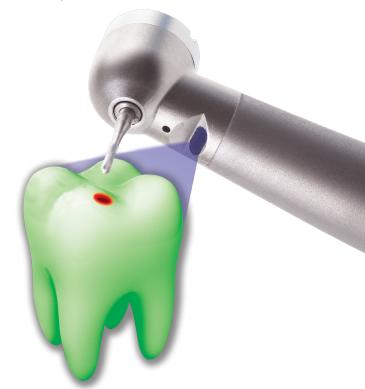

# INTRODUCING THE WORLD'S FIRST TURBINE INTEGRATED CARIES DETECTION

- 405 nm light emitted from turbine or contra angle causes caries to fluoresce red/orange and healthy tooth light green.
- Dentist removes only orange/red diseased tissue, minimizing removal of healthy tooth.
- F.A.C.E. (Fluorescence Aided Caries Excavation) is more accurate for detecting remaining decay than probing or caries indicator dye, minimizing risk of reinfection.
- Eliminating the need for caries indicator dyes or probing saves chair time.

Fluoresce HD can be used for decay removal with both Lares Fiber Optic Turbines and Fiber Optic Lowspeeds

#### LARES BOOTH:

U.S. Pavillion, Hall 4.2, Aisle H-069
Contact Christian Godoy: cgodoy@laresdental.com
Mobile: 1-530-717-3145 www.laresdental.com

Fluoresce HD Provides Constant Visual Differention Of Remaining Caries Vs. Healthy Tissue.